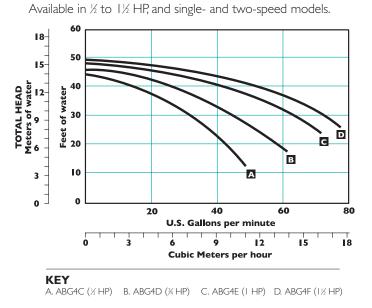

### Great performance, great value

Superior flow dynamics effortlessly move more water, which lowers operating costs. The ABG pump is an economical performer and is considered one of the best values in the aboveground pump market.